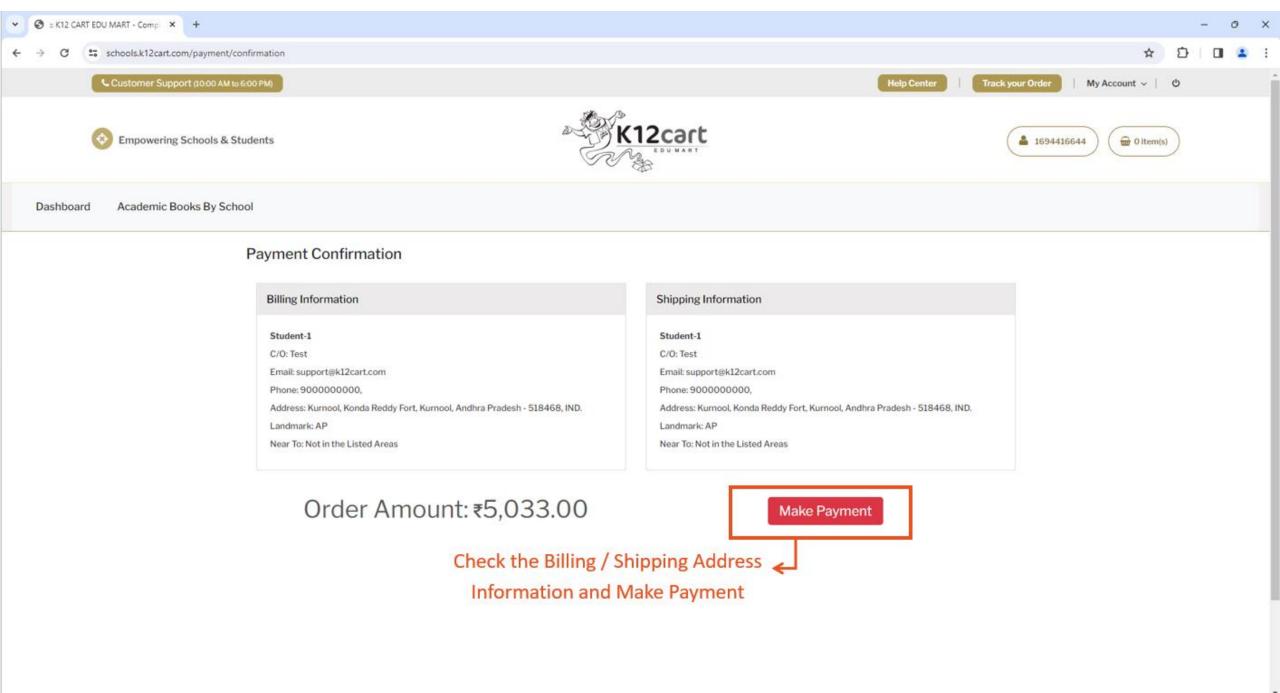

| S = K12 CART EDU MART - Compl × +             |                                    |                  |                          |                        | - 0 ×                                   |  |  |
|-----------------------------------------------|------------------------------------|------------------|--------------------------|------------------------|-----------------------------------------|--|--|
| ← → C Schools.k12cart.com/payment/information |                                    |                  |                          |                        | ☆ ː ː · · · · · · · · · · · · · · · · · |  |  |
| Customer Support (10:00 AM to 6:00 PM)        |                                    |                  |                          | Help Center            | Track your Order   My Account ~   O     |  |  |
| Empowering Schools & Students                 | K12cart                            |                  | ▲ 1694416644 💮 0 item(s) |                        |                                         |  |  |
| Dashboard Academic Books By School            |                                    |                  |                          |                        |                                         |  |  |
| Billing Information                           |                                    |                  |                          |                        |                                         |  |  |
| Student Full Name                             | Father Name                        |                  | Contact No.              | Alternate Cont         | tact No.                                |  |  |
| Student-1                                     | Testing ID                         |                  | 9000000                  | 000 900000012          | 2                                       |  |  |
| E-mail                                        | Address Line 1                     | Address Line 2   |                          | Landmark               |                                         |  |  |
| support@k12cart.com                           | Your Address 1                     | Your Address 1   |                          | Landmark of your House |                                         |  |  |
| State                                         | City                               | Postal Code      |                          | Near To                |                                         |  |  |
| Andhra Pradesh 🗸                              | Kurnool                            | Area Postal Code |                          | Select                 | ~                                       |  |  |
| □ Shipping Information is different           |                                    |                  |                          |                        |                                         |  |  |
|                                               | the Billing Information and submit |                  |                          |                        |                                         |  |  |
|                                               |                                    |                  |                          |                        |                                         |  |  |
|                                               |                                    |                  |                          |                        |                                         |  |  |
|                                               |                                    |                  |                          |                        |                                         |  |  |