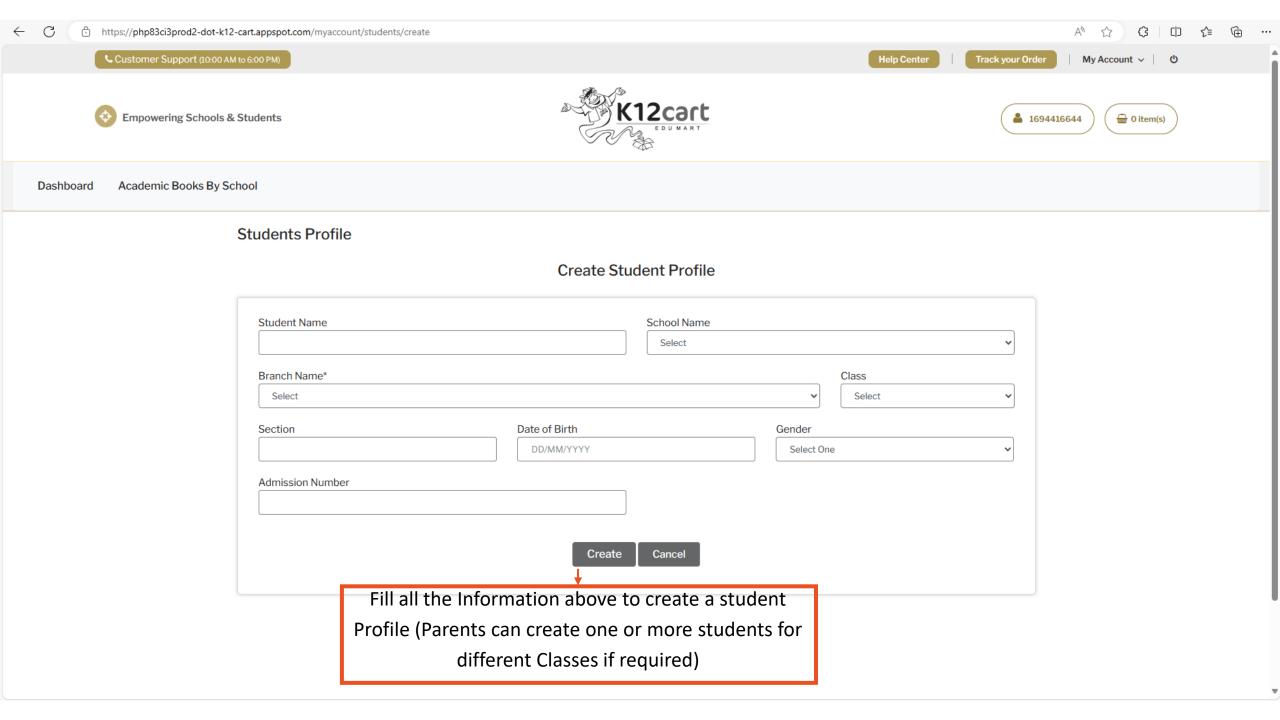

# www.k12cart.com

(For Online Purchase of Books).

| ← C                                          |                                                                                                                                                                                                                        | A & C I D & @ 🤇                     |
|----------------------------------------------|------------------------------------------------------------------------------------------------------------------------------------------------------------------------------------------------------------------------|-------------------------------------|
| Customer Support (10:00 AM to 6:00 PM)       | Help Center                                                                                                                                                                                                            | Track your Order   My Account ~   එ |
| Empowering Schools & Students                | ogin you will see the                                                                                                                                                                                                  | ▲ 1694416644                        |
| Dashboard Academic Books By School da        | hboard like this                                                                                                                                                                                                       |                                     |
|                                              |                                                                                                                                                                                                                        |                                     |
| La Your Profile                              | Parent / Guardian Profile                                                                                                                                                                                              | ✓ Edit                              |
| Drder Academic Bo                            | Name: Student-1 Address:                                                                                                                                                                                               |                                     |
| Your Recent Order                            | Email: support@k12cart.com     KJR City, NH 44, Chinnatekuru, Kurnool, Andhra Pradesh       Dkarawa     518468                                                                                                         | ·                                   |
| Your Orders                                  | Phone: 900000000                                                                                                                                                                                                       |                                     |
| To Purchase Books click on the above button. | Student Profile<br>You do not have a student profile to order Academic Books and School Uniforms, click the below link to or<br>profile<br>Create Student Profiles to<br>Purchase the Books for a<br>Particular Grade. | reate a                             |