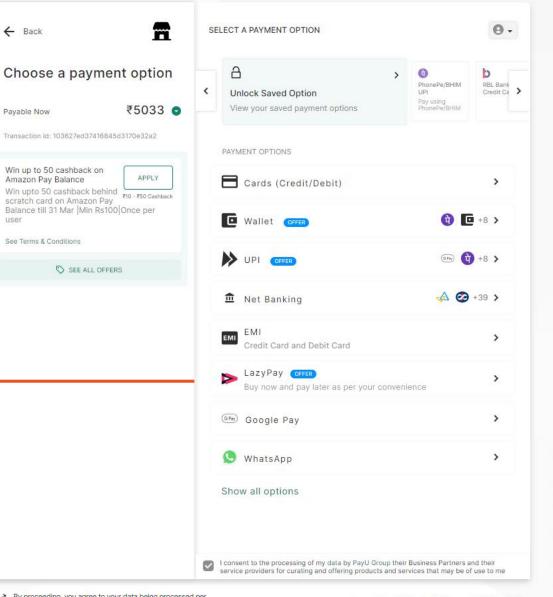

**P** 

~

You will be redirected to this Payment Gateway Screen. Select the type of payment method to Pay.

you will be redirected back to K12cart.

-

School, Kurnool.