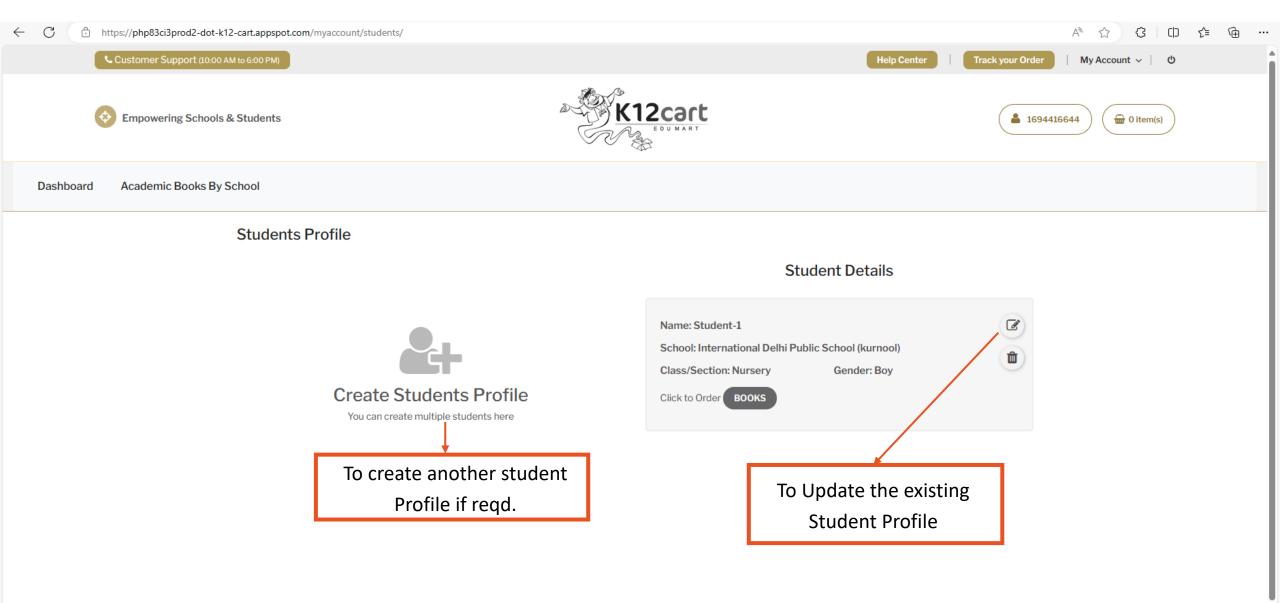

# www.k12cart.com

(For Online Purchase of Books).

| ← C                                          |                                                                                                                                                                                                                        | A & C I D & @ 🤇                     |
|----------------------------------------------|------------------------------------------------------------------------------------------------------------------------------------------------------------------------------------------------------------------------|-------------------------------------|
| Customer Support (10:00 AM to 6:00 PM)       | Help Center                                                                                                                                                                                                            | Track your Order   My Account ~   එ |
| Empowering Schools & Students                | ogin you will see the                                                                                                                                                                                                  | ▲ 1694416644                        |
| Dashboard Academic Books By School da        | hboard like this                                                                                                                                                                                                       |                                     |
|                                              |                                                                                                                                                                                                                        |                                     |
| La Your Profile                              | Parent / Guardian Profile                                                                                                                                                                                              | ✓ Edit                              |
| Drder Academic Bo                            | Name: Student-1 Address:                                                                                                                                                                                               |                                     |
| Your Recent Order                            | Email: support@k12cart.com     KJR City, NH 44, Chinnatekuru, Kurnool, Andhra Pradesh       Dkarawa     518468                                                                                                         | ·                                   |
| Your Orders                                  | Phone: 900000000                                                                                                                                                                                                       |                                     |
| To Purchase Books click on the above button. | Student Profile<br>You do not have a student profile to order Academic Books and School Uniforms, click the below link to or<br>profile<br>Create Student Profiles to<br>Purchase the Books for a<br>Particular Grade. | reate a                             |