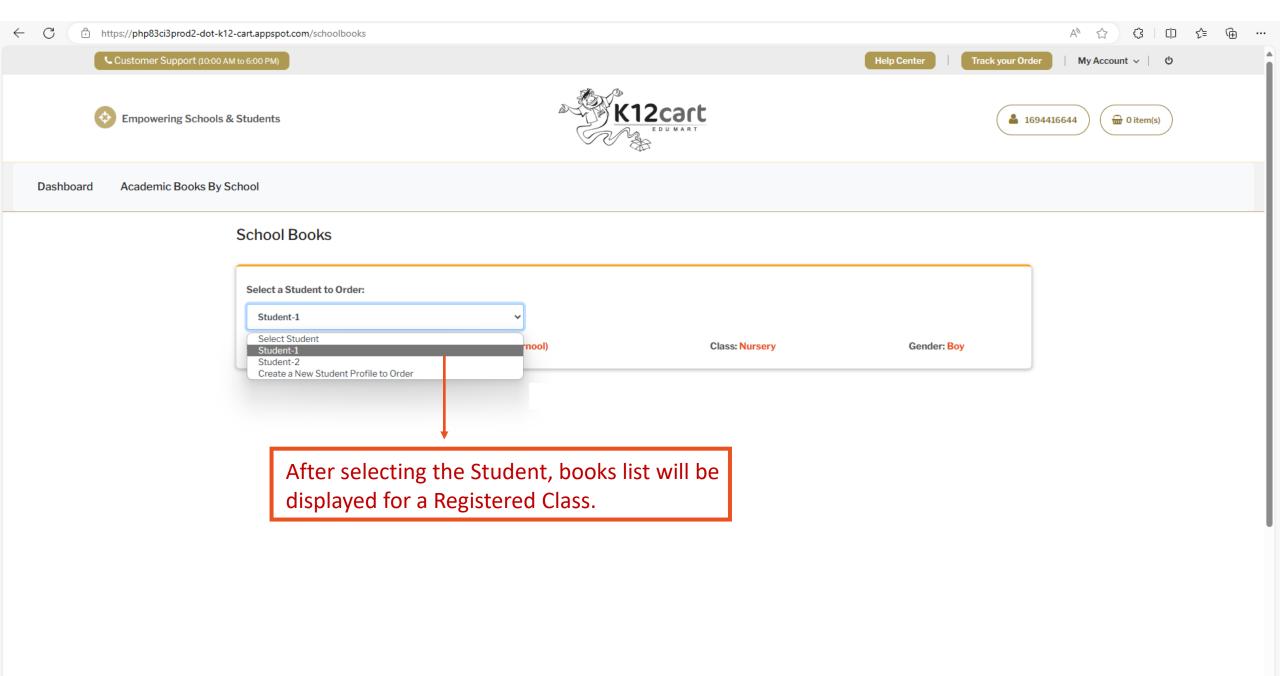

<u>بې</u>

-

| ← C ∴ https://php83ci3prod2-dot-k12-cart.appspot.com                                                            |                                                                                                                                                                                            |                                             |
|-----------------------------------------------------------------------------------------------------------------|--------------------------------------------------------------------------------------------------------------------------------------------------------------------------------------------|---------------------------------------------|
| Customer Support (10:00 AM to 6:00 PM)                                                                          | Help Co                                                                                                                                                                                    | enter   Track your Order   My Account ~   ウ |
| Empowering Schools & Students                                                                                   | K12cart                                                                                                                                                                                    | ▲ 1694416644                                |
| Dashboard Academic Books By School                                                                              |                                                                                                                                                                                            |                                             |
| <ul> <li>Your Profile</li> <li>Order Academic Books</li> <li>Your Recent Orders</li> <li>Your Orders</li> </ul> | Parent / Guardian Profile         Name: Student-1       Address:         Email: support@k12cart.com       KJR City, NH 44, Chinnatekuru, Kurnool, An         Phone: 900000000       518468 | ✓ Edit<br>Idhra Pradesh-                    |
| <b>'Order Academic Books'</b><br>or Select 'Books' for a<br>Student.                                            | Student Profile Name: Student-1 School: INTERNATIONAL DELHI PUBLIC SCHOOL (Kurnool) Class/Section: Nursery Gender: Boy Click to Order BOOKS                                                |                                             |
|                                                                                                                 | Name: Student-2<br>School: INTERNATIONAL DELHI PUBLIC SCHOOL (Kurnool)<br>Class/Section: LKG Gender: Girl<br>Click to Order BOOKS                                                          |                                             |