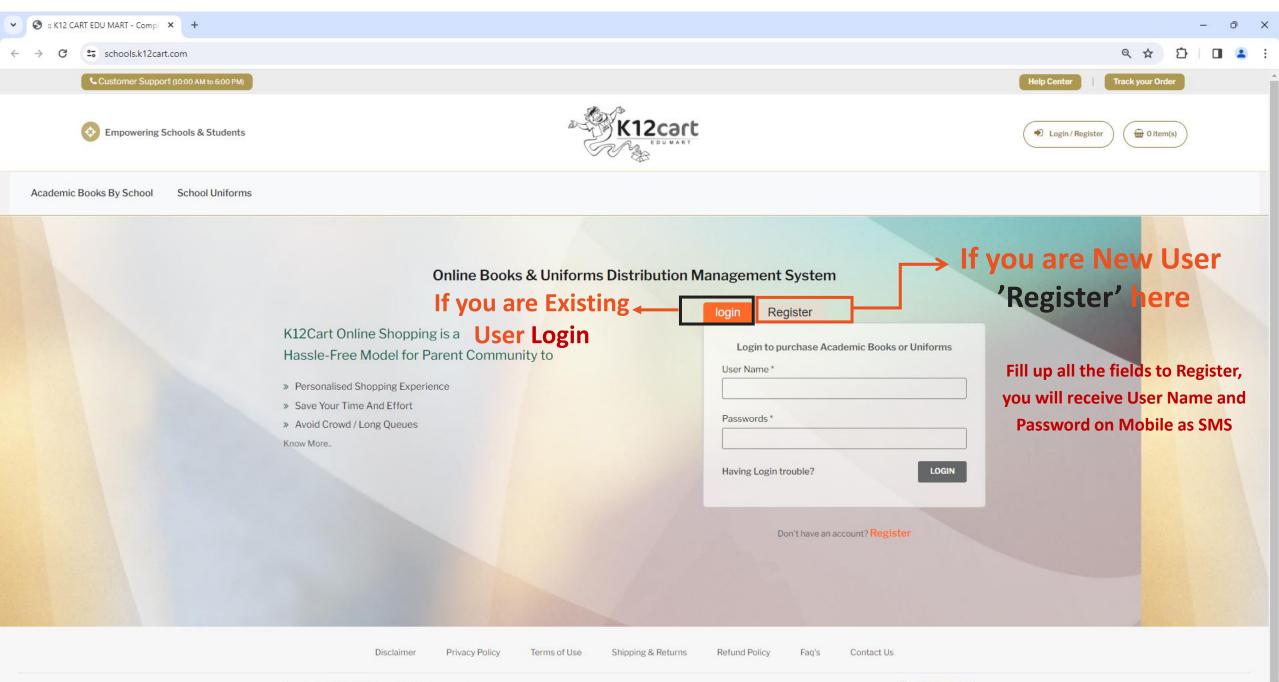

# www.k12cart.com

(For Online Purchase of Books).

| ← C                                          |                                                                                                                                                                                                                        | A & C I D & @ 🤇                     |
|----------------------------------------------|------------------------------------------------------------------------------------------------------------------------------------------------------------------------------------------------------------------------|-------------------------------------|
| Customer Support (10:00 AM to 6:00 PM)       | Help Center                                                                                                                                                                                                            | Track your Order   My Account ~   එ |
| Empowering Schools & Students                | ogin you will see the                                                                                                                                                                                                  | ▲ 1694416644                        |
| Dashboard Academic Books By School da        | hboard like this                                                                                                                                                                                                       |                                     |
|                                              |                                                                                                                                                                                                                        |                                     |
| La Your Profile                              | Parent / Guardian Profile                                                                                                                                                                                              | ✓ Edit                              |
| Drder Academic Bo                            | Name: Student-1 Address:                                                                                                                                                                                               |                                     |
| Your Recent Order                            | Email: support@k12cart.com     KJR City, NH 44, Chinnatekuru, Kurnool, Andhra Pradesh       Dkarawa     518468                                                                                                         | ·                                   |
| Your Orders                                  | Phone: 900000000                                                                                                                                                                                                       |                                     |
| To Purchase Books click on the above button. | Student Profile<br>You do not have a student profile to order Academic Books and School Uniforms, click the below link to or<br>profile<br>Create Student Profiles to<br>Purchase the Books for a<br>Particular Grade. | reate a                             |