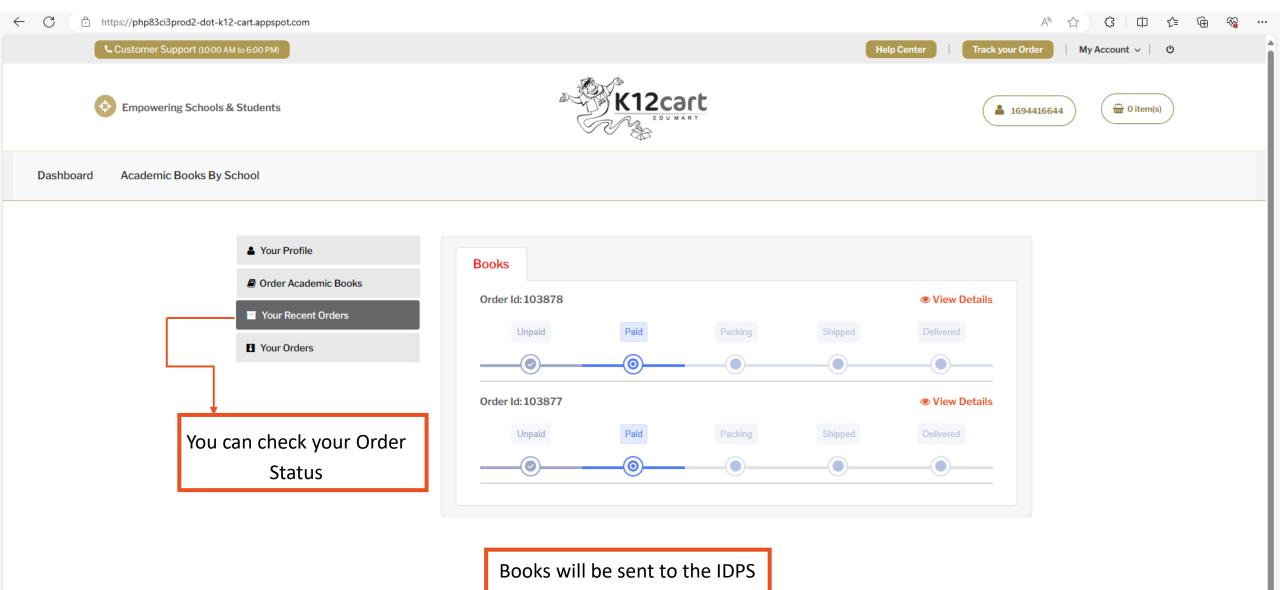

|  |  |
|                                               |                                    |                  |                          |                        |                                         |  |  |
|                                               |                                    |                  |                          |                        |                                         |  |  |
|                                               |                                    |                  |                          |                        |                                         |  |  |



**P** 

~

You will be redirected to this Payment Gateway Screen. Select the type of payment method to Pay.







you will be redirected back to K12cart.

-



School, Kurnool.



# ThankYou

**Technical Support :** +91 9281085209 / 08.

E-mail: support@k12cart.com

(Timings: 10:00AM to 6:00PM)

Please call us for any support or clarifications.

K12cart

www.kl2cart.com



EDU MART