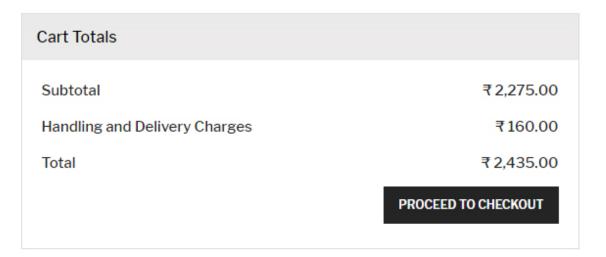

Near To: Pragathi Nagar / Addagutta

Order Amount: ₹2,435.00

Make Payment

Academic Books By School

School Uniforms

After Payment transaction is successful, you will be redirected back to K12cart.

Disclaimer

Privacy Policy