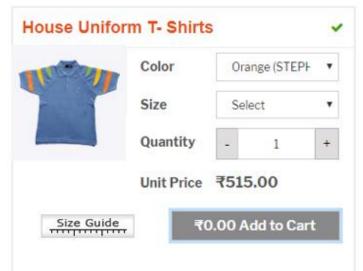

### School Uniforms

Academic Books By School

School Uniforms

### School Uniforms

After selecting the Student, School Uniforms will be displayed

School Name: THE CREEK PLANET SCHOOL - MERCURY CAMPUS (Bowrampet)

Class: Grade-10 Gender: Boy

#### Note:

- 1. Please consider the waist and length of the child before selecting the size required for your child.
- 2. If you need/want to Exchange, Kindly do not remove the tags from the uniforms and get them back properly with proper folding within the covers.
- 3. Kindly check the sizes, quantity and amount before 'Continue to Checkout'.