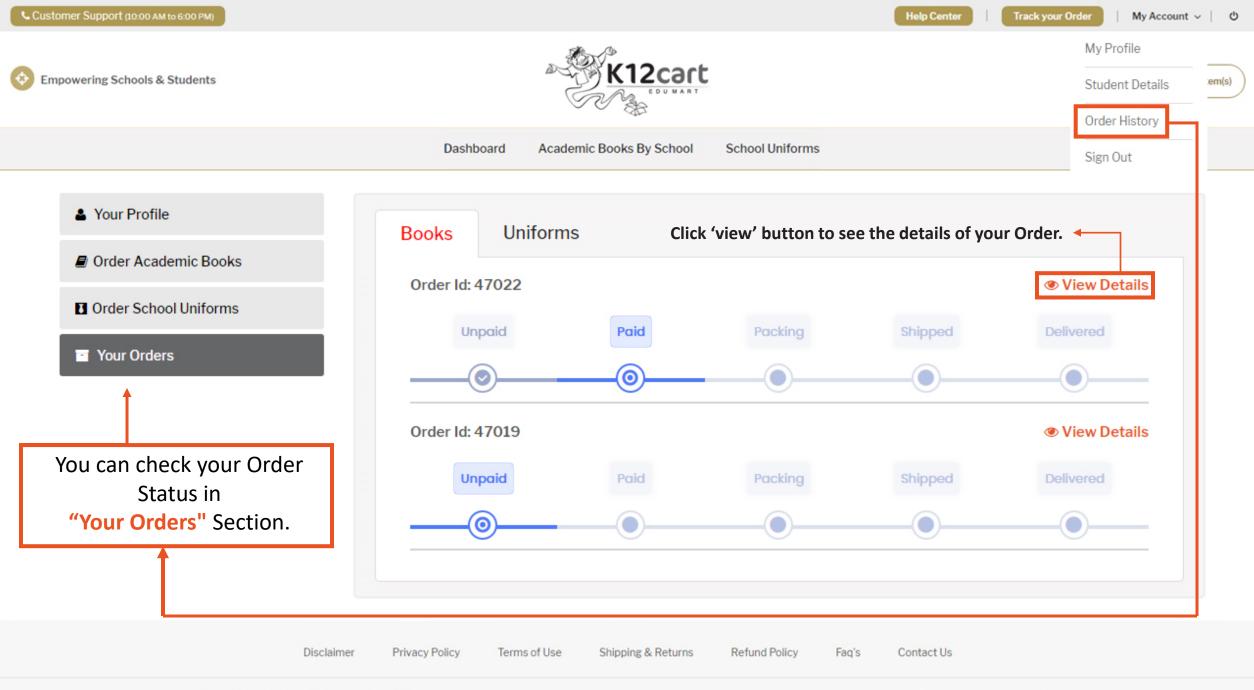

## My Orders

| S. No. | Order ID | Ordered Date | Payment Date | Total Amount | Status | Actions    |
|--------|----------|--------------|--------------|--------------|--------|------------|
| 1      | 47022    | 14/02/2020   |              | 5582.50      | Paid   | View Print |

Click 'view' button to see the status and details of your Order. ←

Disclaimer

Privacy Policy

Terms of Use

Shipping & Returns

Refund Policy

Faq's

Procedure to purchase School Uniforms

## My Orders

| S. No. | Order ID | Ordered Date | Payment Date        | Total Amount | Status | Actions    |
|--------|----------|--------------|---------------------|--------------|--------|------------|
| 1      | 47023    | 14/02/2020   | 14/02/2020 12:33:39 | 2435.00      | Paid   | View Print |
| 2      | 47022    | 14/02/2020   | 14/02/2020 12:03:39 | 5582.50      | Paid   | View Print |

Click 'view' button to see the status and details of your Order. ←

Disclaimer

Privacy Policy

Terms of Use

Shipping & Returns

Refund Policy

Faq's

0 item(s)