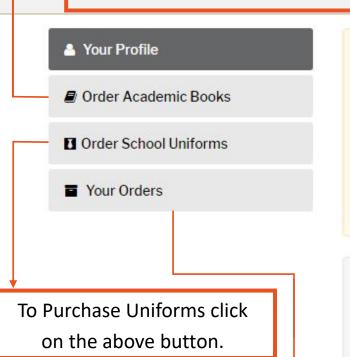

& K12 Cart

To Purchase Books click on the below button.

Dashboard

Academic Books By School

School Uniforms

Parent / Guardian Profile

Name: K12 Cart Edu Mart

Email: support@k12cartcom

Phone: +91 7331135293

To Update Account Details click on the above button.

Student Profile

You do not have a student profile to order Academic Books and School Uniforms, click the below link to create a

profile

Create Student Profile

To Create Student Profile click on the button.

Disclaimer

Privacy Policy

Terms of Use

Shipping & Returns

Refund Policy

Fag's

Contact Us

To view the Created

Orders Status.

Academic Books By School

School Uniforms