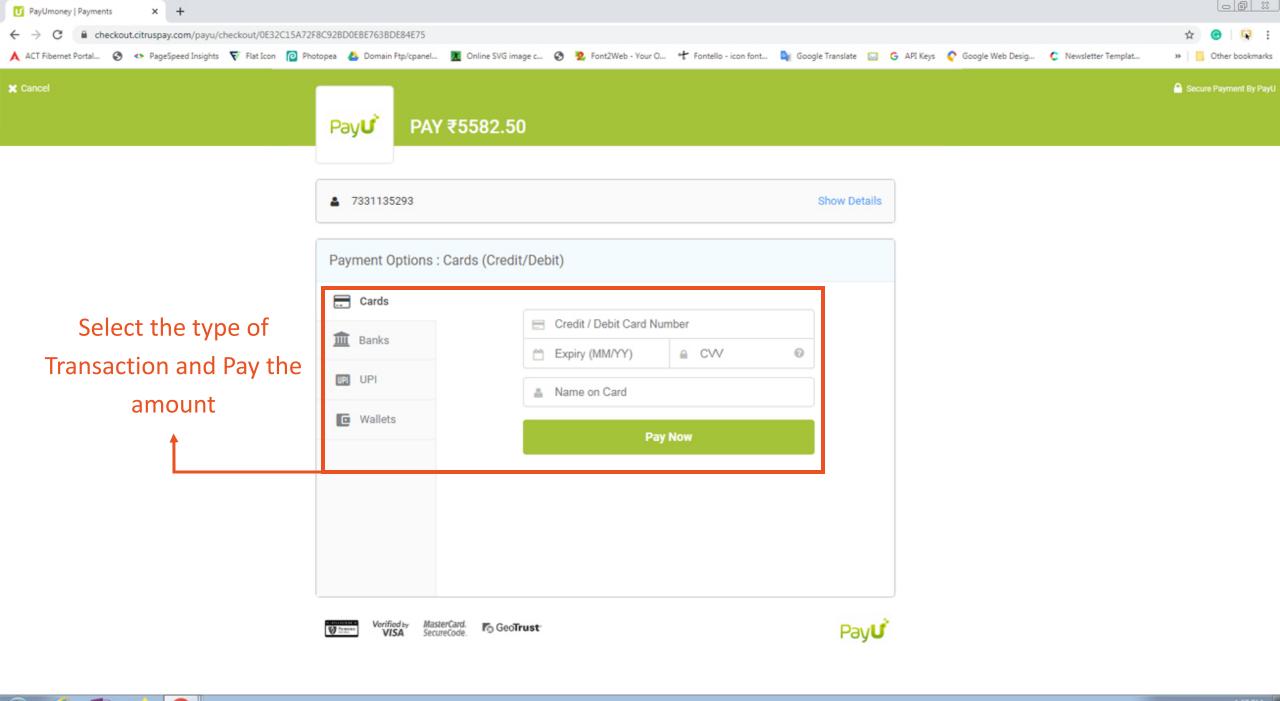

Near To: Pragathi Nagar / Addagutta

Order Amount: ₹5,582.50

Make Payment

Academic Books By School

School Uniforms

After Payment transaction is successful, you will be redirected back to K12cart.

Disclaimer

Privacy Policy

Near To: Pragathi Nagar / Addagutta

Order Amount: ₹2,435.00

Make Payment

Academic Books By School

School Uniforms

After Payment transaction is successful, you will be redirected back to K12cart.

Disclaimer

Privacy Policy