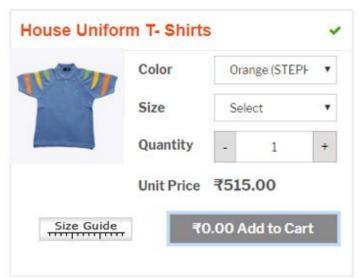

### School Uniforms

Academic Books By School

School Uniforms

### School Uniforms

After selecting the Student, School Uniforms will be displayed

School Name: THE CREEK PLANET SCHOOL - MERCURY CAMPUS (Bowrampet)

Class: Grade-10 Gender: Boy