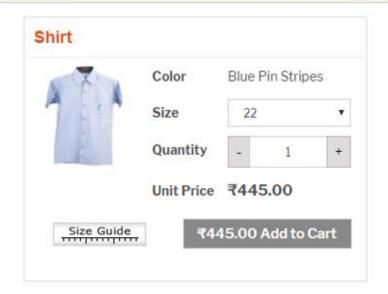

## Shirt

Color

Size

Quantity

Unit Price

Size Guide

#### HALF SHIRT - Grade Nursery to X: Boys

Design, Fabric and Colors: H/S Blue Pin Stripes - Poly Cotton

| Size  | 22  | 24  | 26  | 28  | 30  | 32  |
|-------|-----|-----|-----|-----|-----|-----|
| Price | 445 | 445 | 510 | 510 | 510 | 510 |
|       | 34  | 36  | 38  | 40  | 42  |     |
|       | 510 | 605 | 605 | 605 | 605 |     |