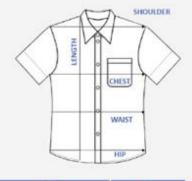

| SIZE | LENGTH | SHOULDER | CHEST | WAIST | HIP  |
|------|--------|----------|-------|-------|------|
| 22   | 18     | 11.5     | 12.5  | 12    | 12.5 |
| 24   | 18.5   | 11.5     | 13    | 12.5  | 13   |
| 26   | 19     | 12       | 14.5  | 13.5  | 14   |
| 28   | 21     | 13       | 15.5  | 14.5  | 15   |
| 30   | 22     | 14       | 16    | 15    | 15.5 |
| 32   | 23.5   | 14.5     | 17    | 16.5  | 17   |
| 34   | 25     | 16       | 18.5  | 17    | 18   |
| 36   | 26.5   | 17       | 19.5  | 19    | 19.5 |
| 38   | 27     | 18       | 21    | 20    | 20.5 |
| 40   | 28     | 18.5     | 22    | 21.5  | 22   |
| 42   | 29     | 20       | 23    | 22    | 23   |

| LENGTH O   | THE SHIRT | SHOULDER |
|------------|-----------|----------|
| <b>(B)</b> | •         | 6)       |
| CHEST      | WAIST     | HIP      |