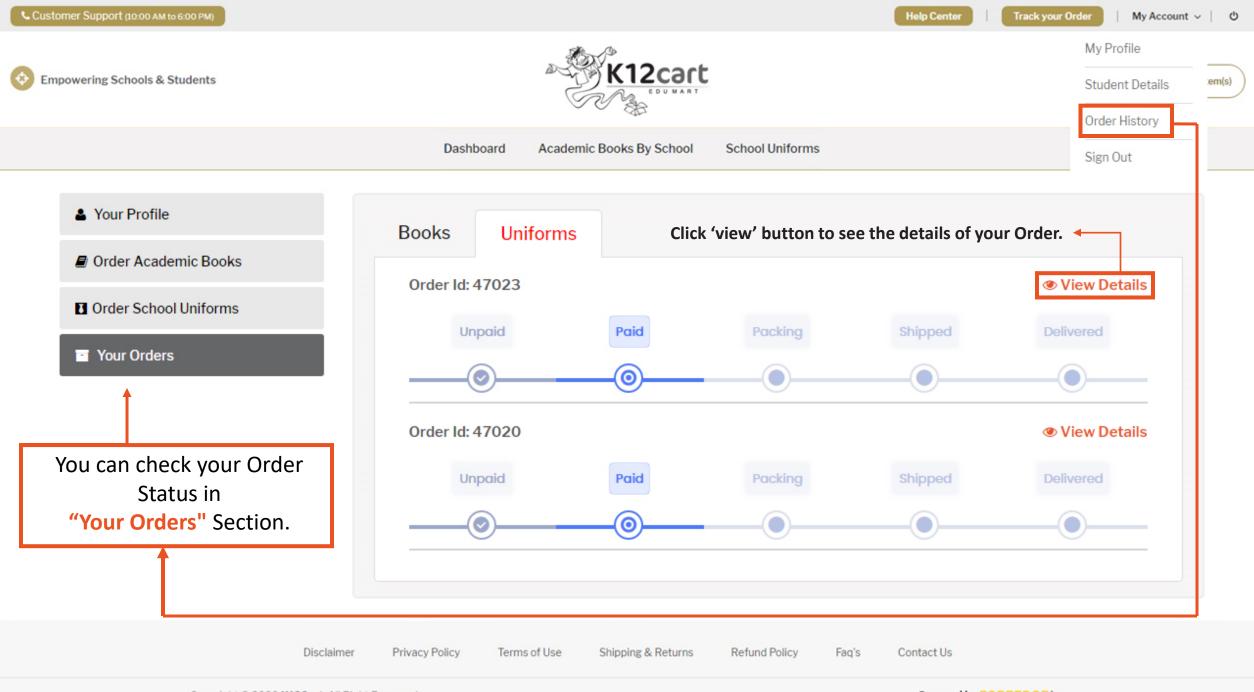

## My Orders

| S. No. | Order ID | Ordered Date | Payment Date | Total Amount | Status | Actions    |
|--------|----------|--------------|--------------|--------------|--------|------------|
| 1      | 47022    | 14/02/2020   |              | 5582.50      | Paid   | View Print |

Click 'view' button to see the status and details of your Order. ←

Disclaimer

Privacy Policy

Terms of Use

Shipping & Returns

Refund Policy

Faq's

Procedure to purchase School Uniforms

## My Orders

| S. No. | Order ID | Ordered Date | Payment Date        | Total Amount | Status | Actions    |
|--------|----------|--------------|---------------------|--------------|--------|------------|
| 1      | 47023    | 14/02/2020   | 14/02/2020 12:33:39 | 2435.00      | Paid   | View Print |
| 2      | 47022    | 14/02/2020   | 14/02/2020 12:03:39 | 5582.50      | Paid   | View Print |

Click 'view' button to see the status and details of your Order. ←

Disclaimer

Privacy Policy

Terms of Use

Shipping & Returns

Refund Policy

Faq's

0 item(s)