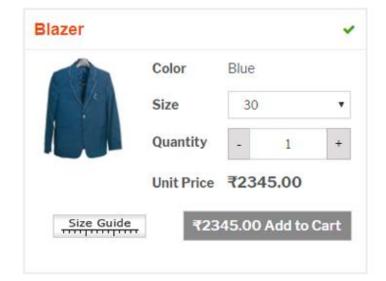

15.5  | 14.5  | 15   |
| 30   | 22     | 14       | 16    | 15    | 15.5 |
| 32   | 23.5   | 14.5     | 17    | 16.5  | 17   |
| 34   | 25     | 16       | 18.5  | 17    | 18   |
| 36   | 26.5   | 17       | 19.5  | 19    | 19.5 |
| 38   | 27     | 18       | 21    | 20    | 20.5 |
| 40   | 28     | 18.5     | 22    | 21.5  | 22   |
| 42   | 29     | 20       | 23    | 22    | 23   |



| LENGTH O   | THE SHIRT | SHOULDER |
|------------|-----------|----------|
| <b>(B)</b> | •         | 6)       |
| CHEST      | WAIST     | HIP      |

## Size Guide for Uniforms

Close

×

ntity

Price ₹0.00

Price ₹0.00

ntity

Size Guide

₹0.00 Add to Cart

Size Guide

₹0.00 Add to Cart

Size Guide

₹0.00 Add to Cart

Grey/Blue

Select









Dashboard Academic Books By School School Uniforms

















School Uniforms

Dashboard











9 Items in Cart







## Cart

| S.No. | Product                                         | Price   | Quantity                                 | Total             | Delete   |
|-------|-------------------------------------------------|---------|------------------------------------------|-------------------|----------|
| 1     | TROUSERS Color: Grey Mini Checks, Size: 32 x 24 | ₹610.00 | - 3 +                                    | ₹1,830.00         | Ŵ        |
|       | Sizer SZ X Z T                                  |         | If you want to remo<br>Click Here to Upo |                   |          |
| 2     | SHIRT Color: Blue Pin Stripes, Size: 22         | ₹445.00 | - 1 +                                    | ₹445.00           | Û        |