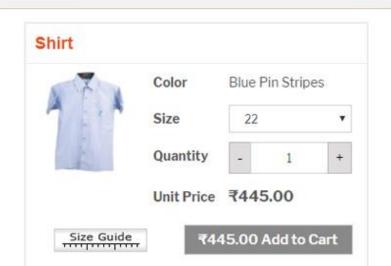

## Shirt

Color

Size

Quantity

Unit Price

Size Guide

#### HALF SHIRT - Grade Nursery to X: Boys

Design, Fabric and Colors: H/S Blue Pin Stripes - Poly Cotton

| Size  | 22  | 24  | 26  | 28  | 30  | 32  |
|-------|-----|-----|-----|-----|-----|-----|
| Price | 445 | 445 | 510 | 510 | 510 | 510 |
|       | 34  | 36  | 38  | 40  | 42  |     |
|       | 510 | 605 | 605 | 605 | 605 |     |