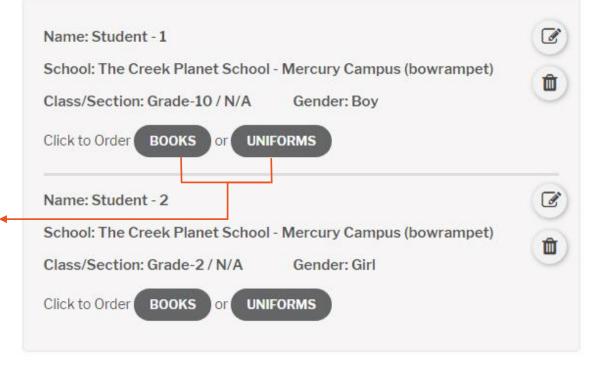

### Student Details

1 Name: Student - 1 School: The Creek Planet School - Mercury Campus (bowrampet) Û Class/Section: Grade-10 / N/A Gender: Boy Click to Order BOOKS or UNIFORMS

School Uniforms

Click here to view Dashboard

### Student Profile

Name: Student - 1

School: THE CREEK PLANET SCHOOL - MERCURY CAMPUS (Bowrampet)

Class/Section: Grade-10 Gender: Boy

Click to Order BOOKS or

UNIFORMS

Name: Student - 2

School: THE CREEK PLANET SCHOOL - MERCURY CAMPUS (Bowrampet)

### Student Profile

Name: Student - 1

School: THE CREEK PLANET SCHOOL - MERCURY CAMPUS (Bowrampet)

Class/Section: Grade-10 Gender: Boy

Click to Order

BOOKS or

UNIFORMS

Name: Student - 2