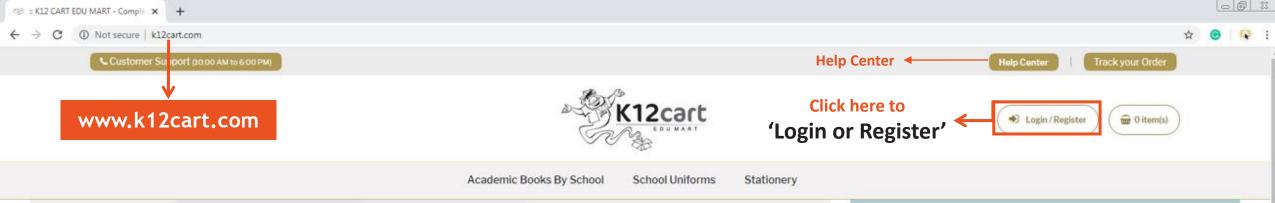

# Online Books & Uniforms Distribution Management System

www.k12cart.com

Please Register for Academic Year 2025-26

(For Online Purchases of Books and Uniforms).

Online Books & Uniforms Distribution Management System

If you are New User

'Register' here

Academic Books By School

School Uniforms

Stationery

K12Cart Online Shopping is a

If you are Existing
User Login

» Personalised Shopping Experience

Hassle-Free Model for Parent Community to

- » Save Your Time And Effort
- » Avoid Crowd / Long Queues

Know More..

Login to purchase Acedemic Books or Uniforms
Username

Password

Having Login trouble?

LOGIN

Don't have an account? Register