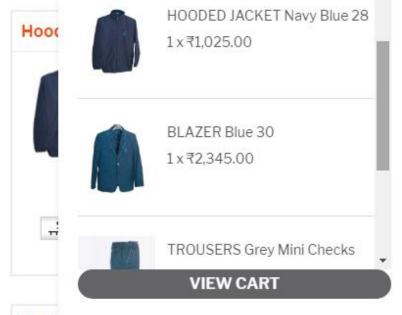

School Uniforms

Dashboard

9 Items in Cart

## Cart

| S.No. | Product                                         | Price   | Quantity                                 | Total             | Delete   |
|-------|-------------------------------------------------|---------|------------------------------------------|-------------------|----------|
| 1     | TROUSERS Color: Grey Mini Checks, Size: 32 x 24 | ₹610.00 | - 3 +                                    | ₹1,830.00         | Ŵ        |
|       | Sizer SZ X Z T                                  |         | If you want to remo<br>Click Here to Upo |                   |          |
| 2     | SHIRT Color: Blue Pin Stripes, Size: 22         | ₹445.00 | - 1 +                                    | ₹445.00           | Û        |
|       |                                                 |         | Continue Sho                             | opping <b>UPD</b> | ATE CART |