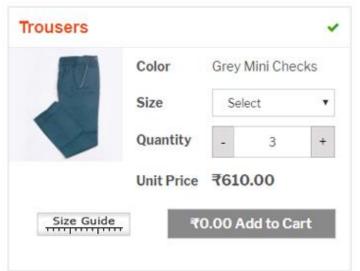

## Cart

| S.No. | Product                                         | Price   | Quantity                                 | Total             | Delete   |
|-------|-------------------------------------------------|---------|------------------------------------------|-------------------|----------|
| 1     | TROUSERS Color: Grey Mini Checks, Size: 32 x 24 | ₹610.00 | - 3 +                                    | ₹1,830.00         | Ŵ        |
|       | Sizer SZ X Z T                                  |         | If you want to remo<br>Click Here to Upo |                   |          |
| 2     | SHIRT Color: Blue Pin Stripes, Size: 22         | ₹445.00 | - 1 +                                    | ₹445.00           | Û        |
|       |                                                 |         | Continue Sho                             | opping <b>UPD</b> | ATE CART |