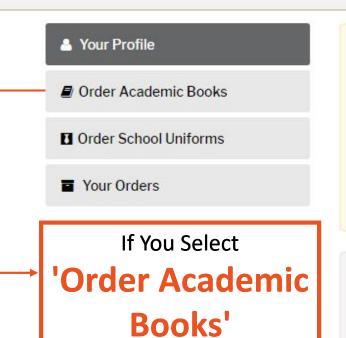

## If You Select 'Order Academic Books'

Dashboard

Academic Books By School

School Uniforms

Order Academic Books

Order School Uniforms

Your Orders

If You Select

**'School Uniforms'** 