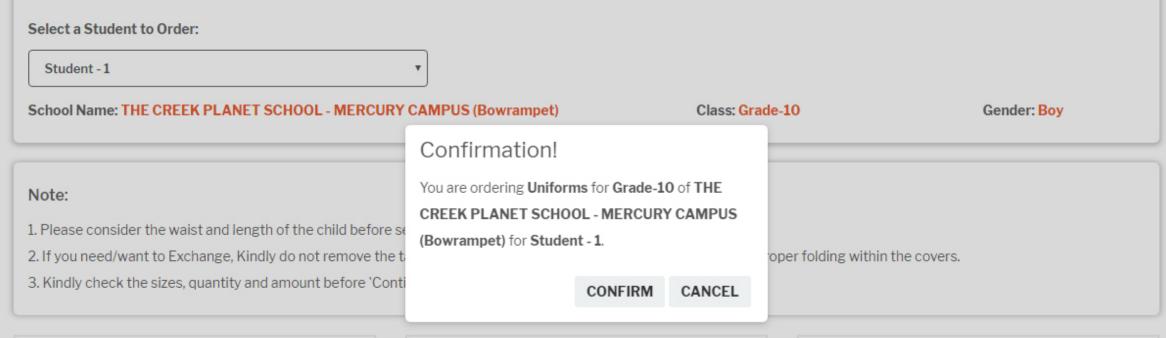

## School Books

Select a Student to Order:

Student - 1

School Name: THE CREEK PLANET SCHOOL - MERCURY CAMPUS (Bowrampet)

After selecting the Student, books list will be display

Class: Grade-10 Gender: Boy

### School Uniforms

After selecting the Student, School Uniforms will be displayed

School Name: THE CREEK PLANET SCHOOL - MERCURY CAMPUS (Bowrampet)

Class: Grade-10 Gender: Boy

#### Note:

- 1. Please consider the waist and length of the child before selecting the size required for your child.
- 2. If you need/want to Exchange, Kindly do not remove the tags from the uniforms and get them back properly with proper folding within the covers.
- 3. Kindly check the sizes, quantity and amount before 'Continue to Checkout'.