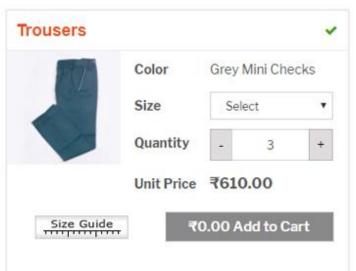

### School Uniforms

Academic Books By School

School Uniforms

### School Uniforms

After selecting the Student, School Uniforms will be displayed

School Name: THE CREEK PLANET SCHOOL - MERCURY CAMPUS (Bowrampet)

Class: Grade-10 Gender: Boy

#### Note:

- 1. Please consider the waist and length of the child before selecting the size required for your child.
- 2. If you need/want to Exchange, Kindly do not remove the tags from the uniforms and get them back properly with proper folding within the covers.
- 3. Kindly check the sizes, quantity and amount before 'Continue to Checkout'.