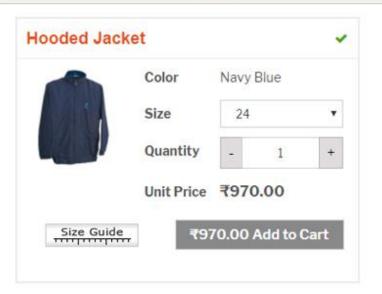

| 15.5  | 14.5  | 15   |
| 30   | 22     | 14       | 16    | 15    | 15.5 |
| 32   | 23.5   | 14.5     | 17    | 16.5  | 17   |
| 34   | 25     | 16       | 18.5  | 17    | 18   |
| 36   | 26.5   | 17       | 19.5  | 19    | 19.5 |
| 38   | 27     | 18       | 21    | 20    | 20.5 |
| 40   | 28     | 18.5     | 22    | 21.5  | 22   |
| 42   | 29     | 20       | 23    | 22    | 23   |



| LENGTH O   | THE SHIRT | SHOULDER |
|------------|-----------|----------|
| <b>(B)</b> | •         | 6)       |
| CHEST      | WAIST     | HIP      |

## Size Guide for Uniforms

Close

×

ntity

Price ₹0.00

Price ₹0.00

ntity

Size Guide

₹0.00 Add to Cart

Size Guide

₹0.00 Add to Cart

Size Guide

₹0.00 Add to Cart

Grey/Blue

Select









Dashboard Academic Books By School School Uniforms

















School Uniforms

Dashboard











9 Items in Cart







## Cart

| S.No. | Product                                         | Price   | Quantity                                 | Total             | Delete   |
|-------|-------------------------------------------------|---------|------------------------------------------|-------------------|----------|
| 1     | TROUSERS Color: Grey Mini Checks, Size: 32 x 24 | ₹610.00 | - 3 +                                    | ₹1,830.00         | Ŵ        |
|       | Sizer SZ X Z T                                  |         | If you want to remo<br>Click Here to Upo |                   |          |
| 2     | SHIRT Color: Blue Pin Stripes, Size: 22         | ₹445.00 | - 1 +                                    | ₹445.00           | Û