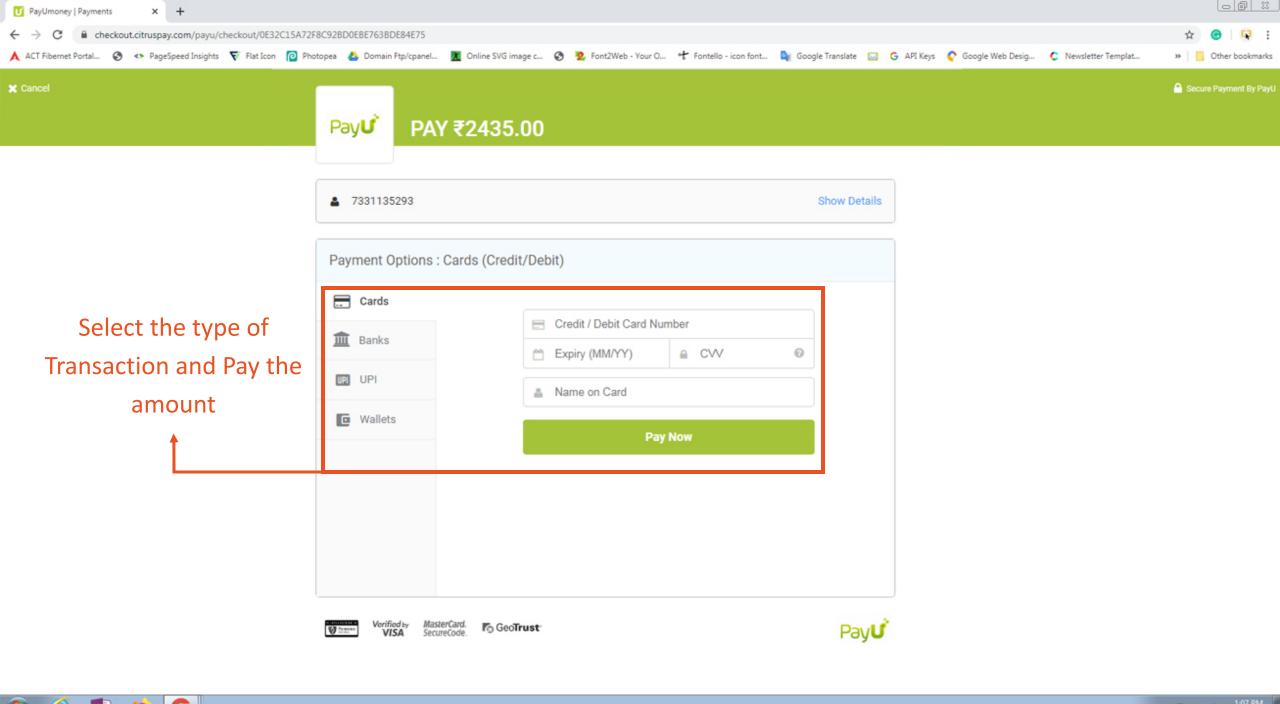

Near To: Pragathi Nagar / Addagutta

Order Amount: ₹2,435.00

Make Payment

Academic Books By School

School Uniforms

After Payment transaction is successful, you will be redirected back to K12cart.

Disclaimer

Privacy Policy