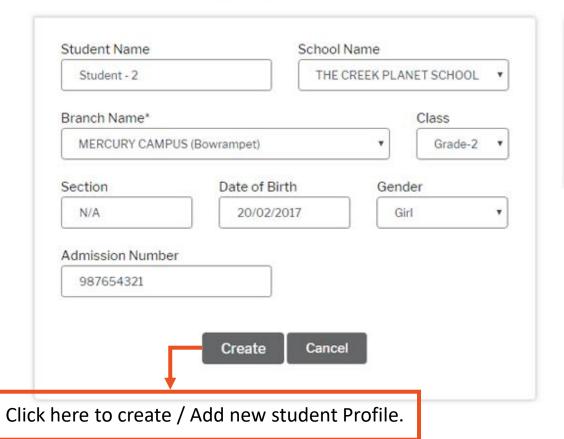

### Create Student Profile

### Student Details

1 Name: Student - 1 School: The Creek Planet School - Mercury Campus (bowrampet) Û Class/Section: Grade-10 / N/A Gender: Boy Click to Order BOOKS or UNIFORMS

School Uniforms

Click here to view Dashboard

## Create Students Profile

You can create multiple students here

Click here to purchase Academic Books or Uniforms

Track your Order

My Account V 0

@ Edit

Dashboard

Name: K12 Cart Edu Mart