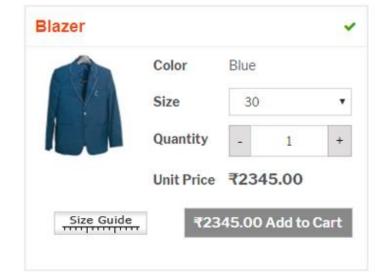

### Blazer

Color

Size

Quantity

Unit Price

### School Uniforms

Academic Books By School

School Uniforms

### School Uniforms

After selecting the Student, School Uniforms will be displayed

School Name: THE CREEK PLANET SCHOOL - MERCURY CAMPUS (Bowrampet)

Class: Grade-10 Gender: Boy