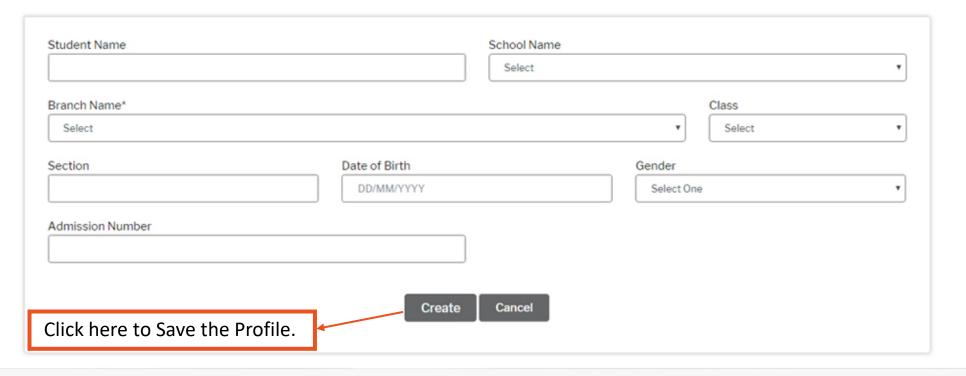

### Students Profile

### Create Student Profile

Dashboard

Academic Books By School

School Uniforms

## Student Details

Disclaimer

Privacy Policy

Terms of Use

Shipping & Returns

Refund Policy

Fag's

Academic Books By School

### Create Student Profile

## Create Students Profile

You can create multiple students here

Click here to purchase Academic Books or Uniforms

Track your Order

My Account V 0

@ Edit

Dashboard

Name: K12 Cart Edu Mart