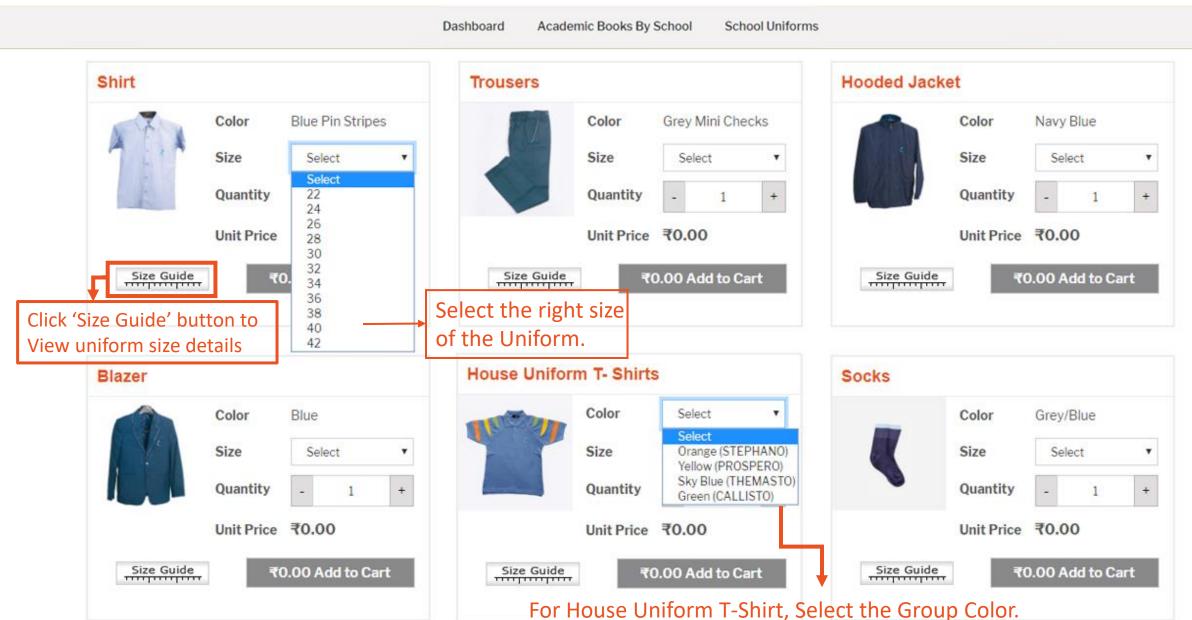

### School Uniforms

After selecting the Student, School Uniforms will be displayed

School Name: THE CREEK PLANET SCHOOL - MERCURY CAMPUS (Bowrampet)

Class: Grade-10 Gender: Boy

#### Note:

- 1. Please consider the waist and length of the child before selecting the size required for your child.
- 2. If you need/want to Exchange, Kindly do not remove the tags from the uniforms and get them back properly with proper folding within the covers.
- 3. Kindly check the sizes, quantity and amount before 'Continue to Checkout'.

Navy Blue

Select

## Size Guide