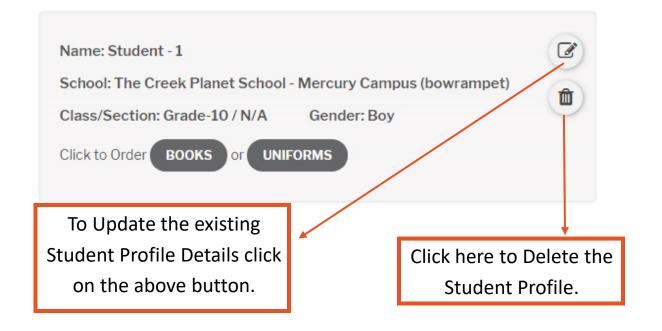

### Student Details

1 Name: Student - 1 School: The Creek Planet School - Mercury Campus (bowrampet) Û Class/Section: Grade-10 / N/A Gender: Boy Click to Order BOOKS or UNIFORMS

School Uniforms

Click here to view Dashboard

### Student Profile

Name: Student - 1

School: THE CREEK PLANET SCHOOL - MERCURY CAMPUS (Bowrampet)

Class/Section: Grade-10 Gender: Boy

Click to Order BOOKS or

UNIFORMS

Name: Student - 2

School: THE CREEK PLANET SCHOOL - MERCURY CAMPUS (Bowrampet)