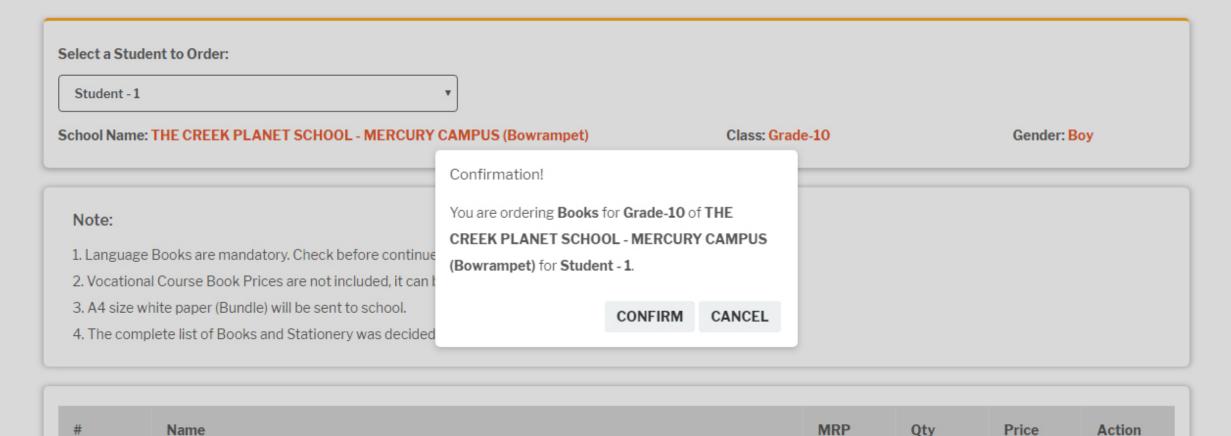

## School Books

Select a Student to Order:

Student - 1

School Name: THE CREEK PLANET SCHOOL - MERCURY CAMPUS (Bowrampet)

After selecting the Student, books list will be display

Class: Grade-10 Gender: Boy

#### Note:

- 1. Language Books are mandatory. Check before continue to checkout.
- 2. Vocational Course Book Prices are not included, it can be purchased at school.
- 3. A4 size white paper (Bundle) will be sent to school.
- 4. The complete list of Books and Stationery was decided by the School Management.

Name **MRP** Qty Price Action

Academic Books By School

School Uniforms

| #      | Name                                                                                                 | MRP    | Qty | Price  | Action  |
|--------|------------------------------------------------------------------------------------------------------|--------|-----|--------|---------|
| ТЕХТ В | OOKS                                                                                                 |        |     |        |         |
| 1      | English CBSE Literature First Flight  Mandatory books / stationery can  not be removed from the list | 80.00  | 1   | 80.00  | Mandato |
| 2      | English CBSE Literature Footprints                                                                   | 40.00  | 1   | 40.00  | Mandato |
| 3      | MBD English Super Refresher                                                                          | 480.00 | 1   | 480.00 | Mandato |
| 4      | Mathematics NCERT Text Book                                                                          | 160.00 | 1   | 160.00 | Mandato |
| 5      | Science NCERT Text Book                                                                              | 190.00 | 1   | 190.00 | Mandato |
| 6      | Evergreen Science                                                                                    | 430.00 | 1   | 430.00 | Mandato |
| 7      | Social Science India and the Contemporary World II (History)                                         | 125.00 | 1   | 125.00 | Mandato |