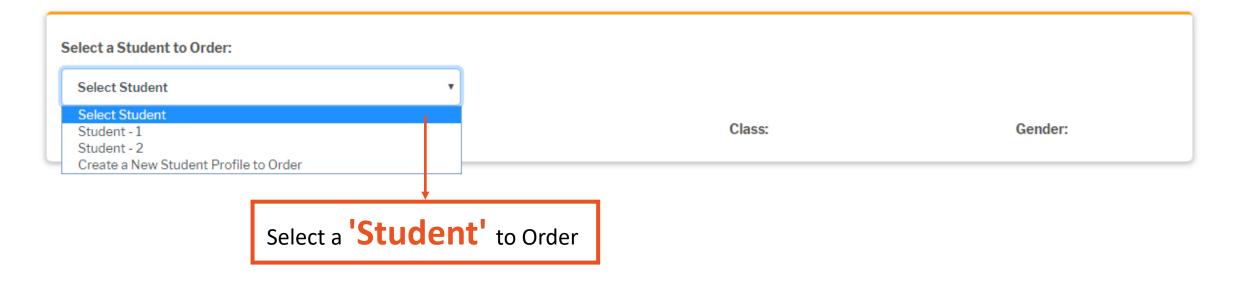

## School Books

Select a Student to Order:

Student - 1

School Name: THE CREEK PLANET SCHOOL - MERCURY CAMPUS (Bowrampet)

After selecting the Student, books list will be display

Class: Grade-10 Gender: Boy